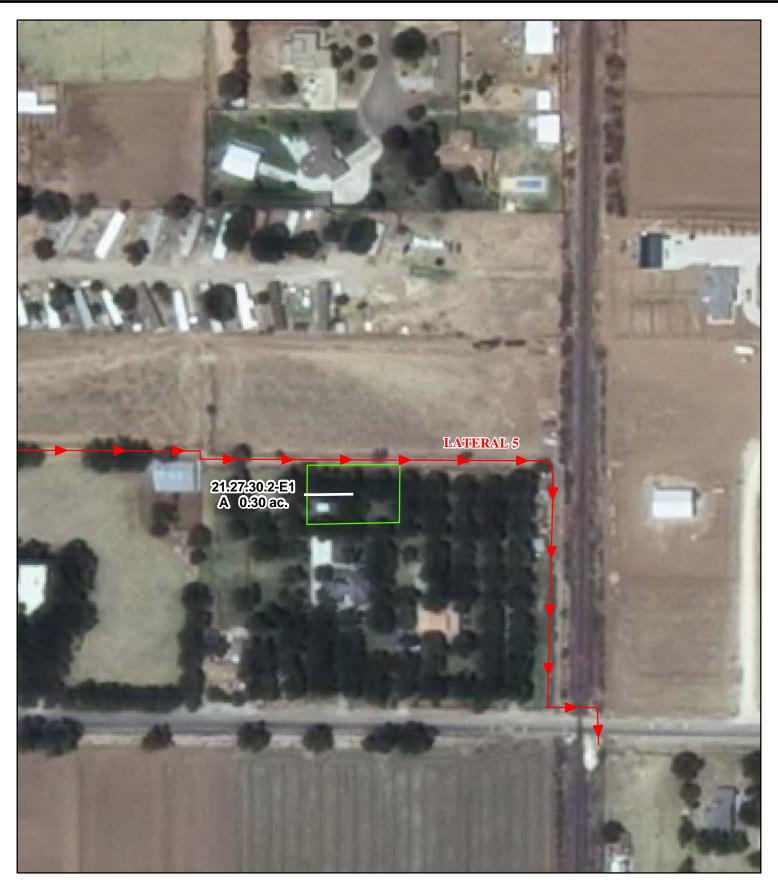

# f. Location and Amount of Irrigated Acreage:

Section 30, Township 21S, Range 27E, N.M.P.M.

Pt. NE<sup>1</sup>/4

0.30 acres

Total: 0.30 acres

As shown on the attached revised Hydrographic Survey Map for Subfile No. 21.27.30.2-E1, and th CID Section Hydrographic Survey Map Sheet No. 39 (1999-2011), included in Part F of this Appendix, representing the Court record as of the date of the filing of this Decree.

### g. Amount of Water:

As set forth in Part B of this Appendix.

| Legend   ◎ Point of Diversion   →> Canals / Ditches   Tract Boundaries | 2009 Digital Orthophotography<br>Grid Interval = 1000<br>Scale 1 " = 150 ' | <b>STATE OF NEW MEXICO</b><br>Office of the State Engineer<br>John R. D'Antonio, Jr., P.E., State Engineer | Mary G. Farris Kearney<br>Subfile 21.27.30.2-E1<br>1/5/2011 |
|------------------------------------------------------------------------|----------------------------------------------------------------------------|------------------------------------------------------------------------------------------------------------|-------------------------------------------------------------|
| Surface Water Only Supplemental Groundwater                            | 1:1,800                                                                    | Pecos River Stream System<br>Carlsbad Irrigation District                                                  | Streed the State Could B                                    |
| Reservoir / Pond                                                       | 100 50 0 100<br>Feet                                                       | Hydrographic Survey<br>Township 21 D.D.                                                                    | Intercipie Silvani Constitution PAE                         |